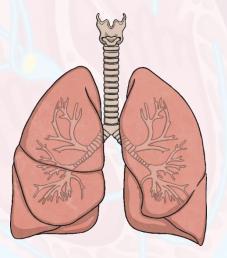

### Lungs

There are two lungs inside your chest.

Your lungs help you to breathe.

When we breathe, we take in air.

When you take a deep breath, you can feel your chest getting bigger. This is because your lungs are filling up with air.

Our bodies use some of the air (the oxygen) to keep us healthy.

Our lungs then breathe out the air we don't need.