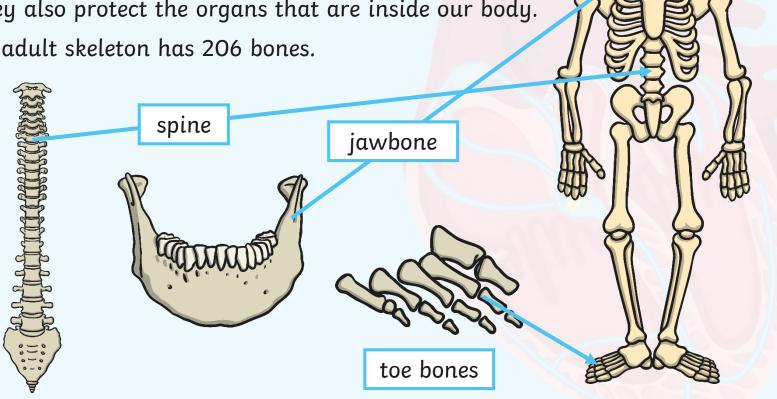

The skeleton is made up of lots of bones.

These bones give the body its shape.

They also protect the organs that are inside our body.

An adult skeleton has 206 bones.