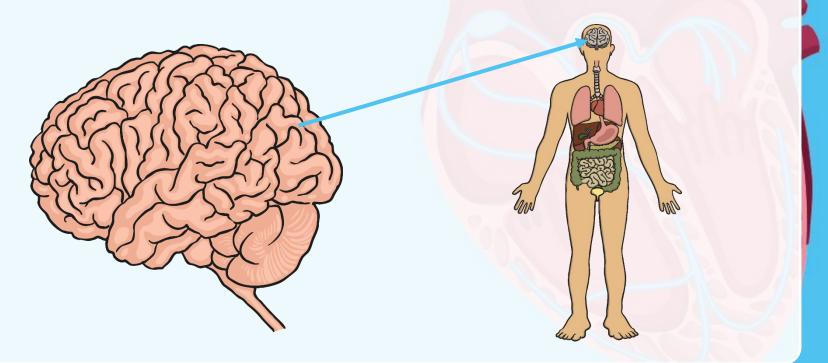

#### Brain

Your brain controls all of your actions, even the actions like breathing that you don't need to think about.

Your brain helps you to learn new things.

Your brain is inside your head and is protected by your skull.