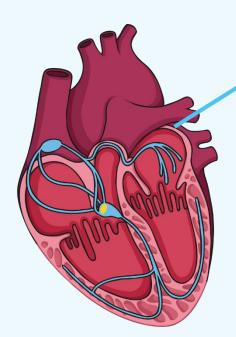

#### The Heart

The heart has a very important job to do, it pumps the blood all around your body.

The blood takes oxygen from your lungs to all of the different parts of your body.

Your heart is about the same size as your fist. fist