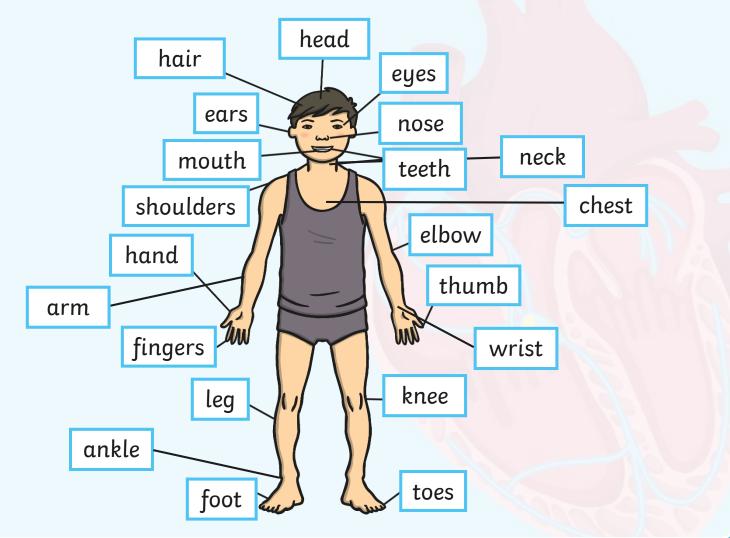

## Parts of the Body

There are lots of different parts to our body.

### Can you name the parts of the body?