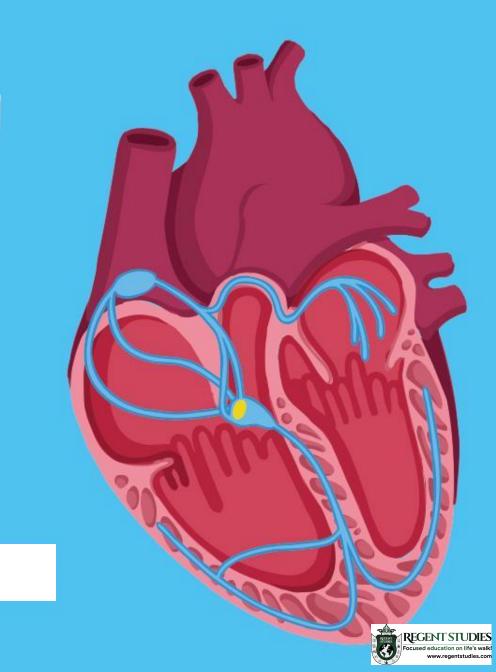

#### Muscles

Muscles help our body to move.

There are muscles of all shapes and sizes in our body.

The strongest muscle in your body is the muscle in your jaw that helps you to chew!

The heart is a special muscle inside your body.

It is found inside your chest.

It is protected by your ribs.

Can you feel your ribs?

#### The Heart

The heart has a very important job to do, it pumps the blood all around your body.

The blood takes oxygen from your lungs to all of the different parts of your body.

Your heart is about the same size as your fist. fist