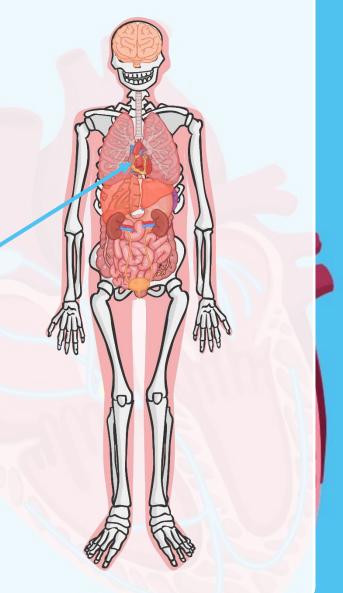

### Parts of the Body

There are lots of important parts of the body that we can't see.

This is because they are hidden away inside our body.

They all have important jobs to do and work together to help us stay healthy.